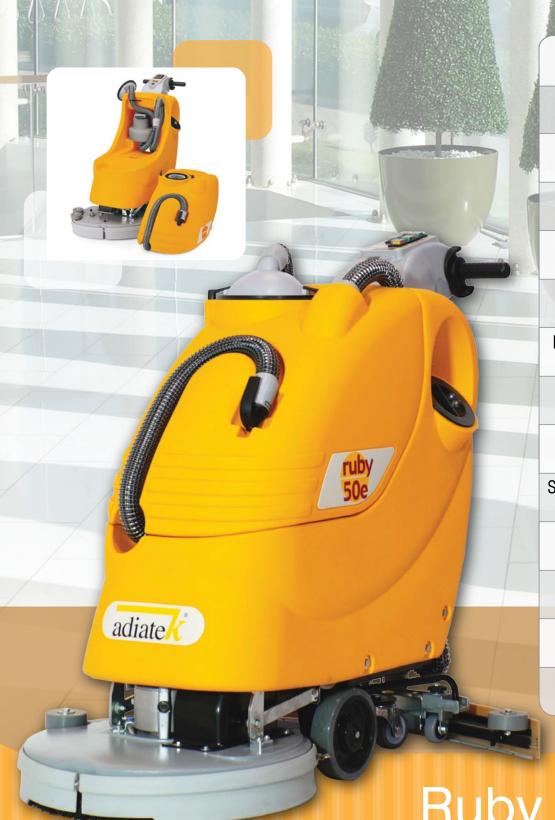

**CONTACT ALL BRANCHES** 

Tel: 1300 347 347 Fax: 1300 348 348

Email: sales@centralcleaning.com.au

The Ruby 50e is an electric floor scrubbing machine with one single brush and pad holder with a cleaning path of 500mm.

Suitable for all small obstacle free environments and where the presence of an electric cable does not present difficulties during the cleaning operation.

The single brush system is equipped with a device of a coupling/uncoupling brush release thus saving manual intervention.

The Ruby 50e auto scrubber offers the advantages to work continuously.

VICTORIA - NEW SOUTH WALES - TASMANIA SOUTH AUSTRALIA - QUEENSLAND - WESTERN AUSTRALIA